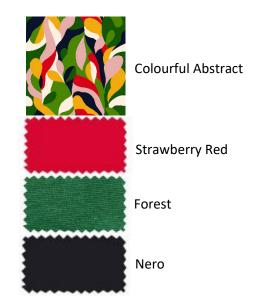

#### **Fabrics & Colours:**

Recycled REPREVE Hawaii (Colourful Abstract)
Recycled Reclaim Prime (Strawberry Red)
Recycled Reclaim Prime (Nero)
Recycled Generic Lurex (Forest)

- Adjustable straps & tie back
- Binding edges

# **Fabrics & Colours:**

Recycled REPREVE Hawaii (Colourful Abstract)
Recycled Reclaim Prime (Strawberry Red)
Recycled Generic Lurex (Forest)
Recycled Reclaim Prime (Nero)

- Binding edges
- Cheeky coverage
- High waisted

# **Fabrics & Colours:**

Recycled REPREVE Hawaii (Colourful Abstract)
Recycled Reclaim Prime (Strawberry Red)
Recycled Generic Lurex (Forest)
Recycled Reclaim Prime (Nero)

- Multi wearable
- Adjustable ties

# **Fabrics & Colours:**

Recycled REPREVE Hawaii (Colourful Abstract)
Recycled Reclaim Prime (Strawberry Red)
Recycled Generic Lurex (Forest)
Recycled Reclaim Prime (Nero)

- Adjustable side ties
- Scrunch bum detail
- Follow coverage as the brown bikini
- Add metal stopper ends

## **Fabrics & Colours:**

Recycled REPREVE Hawaii (Colourful Abstract)
Recycled Reclaim Prime (Strawberry Red)
Recycled Generic Lurex (Forest)
Recycled Reclaim Prime (Nero)

- V-cut neckline instead of U-shape neckline
- Minimal side boob coverage
- High cut
- Medium coverage

# **Fabrics & Colours:**

Recycled REPREVE Hawaii (Colourful Abstract)
Recycled Reclaim Prime (Strawberry Red)
Recycled Generic Lurex (Forest)
Recycled Reclaim Prime (Nero)