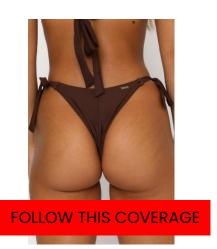

# **Fabrics & Colours:**

Recycled REPREVE Hawaii (Colourful Abstract)
Recycled Reclaim Prime (Strawberry Red)
Recycled Generic Lurex (Forest)
Recycled Reclaim Prime (Nero)

- Adjustable side ties
- Scrunch bum detail
- Follow coverage as the brown bikini
- Add metal stopper ends