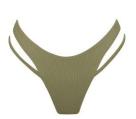

# **Fabrics & Colours:**

Recycled REPREVE Hawaii (Colourful Abstract)
Recycled Reclaim Prime (Strawberry Red)
Recycled Generic Lurex (Forest)
Recycled Reclaim Prime (Nero)

- Binding edges
- Cheeky coverage
- High waisted