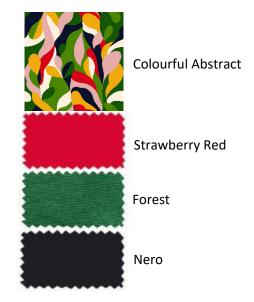

#### **Fabrics & Colours:**

Recycled REPREVE Hawaii (Colourful Abstract)
Recycled Reclaim Prime (Strawberry Red)
Recycled Reclaim Prime (Nero)
Recycled Generic Lurex (Forest)

- Adjustable straps & tie back
- Binding edges

# **Fabrics & Colours:**

Recycled REPREVE Hawaii (Colourful Abstract)
Recycled Reclaim Prime (Strawberry Red)
Recycled Generic Lurex (Forest)
Recycled Reclaim Prime (Nero)

- Binding edges
- Cheeky coverage
- High waisted

# **Fabrics & Colours:**

Recycled REPREVE Hawaii (Colourful Abstract)
Recycled Reclaim Prime (Strawberry Red)
Recycled Generic Lurex (Forest)
Recycled Reclaim Prime (Nero)

- Multi wearable
- Adjustable ties

# **Fabrics & Colours:**

Recycled REPREVE Hawaii (Colourful Abstract)
Recycled Reclaim Prime (Strawberry Red)
Recycled Generic Lurex (Forest)
Recycled Reclaim Prime (Nero)

- Adjustable side ties
- Scrunch bum detail
- Follow coverage as the brown bikini
- Add metal stopper ends

## **Fabrics & Colours:**

Recycled REPREVE Hawaii (Colourful Abstract)
Recycled Reclaim Prime (Strawberry Red)
Recycled Generic Lurex (Forest)
Recycled Reclaim Prime (Nero)

- V-cut neckline instead of U-shape neckline
- Minimal side boob coverage
- High cut
- Medium coverage

# **Fabrics & Colours:**

Recycled REPREVE Hawaii (Colourful Abstract)
Recycled Reclaim Prime (Strawberry Red)
Recycled Generic Lurex (Forest)
Recycled Reclaim Prime (Nero)