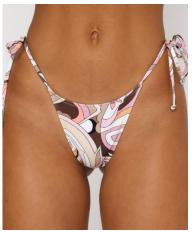

# **Fabrics & Colours:**

Recycled REPREVE Hawaii (Colourful Abstract)
Recycled Reclaim Prime (Strawberry Red)
Recycled Generic Lurex (Forest)
Recycled Reclaim Prime (Nero)

- Binding edges
- Cheeky coverage
- High waisted

# **Fabrics & Colours:**

Recycled REPREVE Hawaii (Colourful Abstract)
Recycled Reclaim Prime (Strawberry Red)
Recycled Generic Lurex (Forest)
Recycled Reclaim Prime (Nero)

- Multi wearable
- Adjustable ties

# **Fabrics & Colours:**

Recycled REPREVE Hawaii (Colourful Abstract)
Recycled Reclaim Prime (Strawberry Red)
Recycled Generic Lurex (Forest)
Recycled Reclaim Prime (Nero)

- Adjustable side ties
- Scrunch bum detail
- Follow coverage as the brown bikini
- Add metal stopper ends