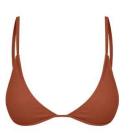

## **Fabrics & Colours:**

Recycled REPREVE Hawaii (Colourful Abstract)
Recycled Reclaim Prime (Strawberry Red)
Recycled Generic Lurex (Forest)
Recycled Reclaim Prime (Nero)

- V-cut neckline instead of U-shape neckline
- Minimal side boob coverage
- High cut
- Medium coverage