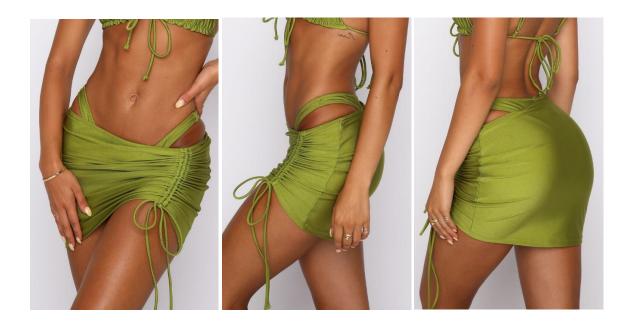

# **Fabrics & Colours:**

Recycled REPREVE Hawaii (Colourful Abstract)
Recycled Reclaim Prime (Strawberry Red)
Recycled Generic Lurex (Forest)
Recycled Reclaim Prime (Nero)

- Adjustable side ties
- Scrunch bum detail
- Follow coverage as the brown bikini
- Add metal stopper ends

## **Notes:**

 Adjustable ties so we can alter the length of the skirt.

To see how we Mock-Up this collection free of charge.

**CLICK HERE**