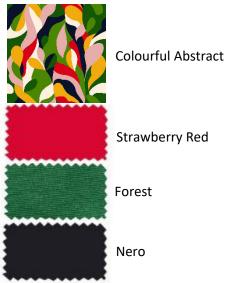

#### **Fabrics & Colours:**

Recycled REPREVE Hawaii (Colourful Abstract)
Recycled Reclaim Prime (Strawberry Red)
Recycled Reclaim Prime (Nero)
Recycled Generic Lurex (Forest)

- Adjustable straps & tie back
- Binding edges

# **Fabrics & Colours:**

Recycled REPREVE Hawaii (Colourful Abstract)
Recycled Reclaim Prime (Strawberry Red)
Recycled Generic Lurex (Forest)
Recycled Reclaim Prime (Nero)

- Binding edges
- Cheeky coverage
- High waisted

# **Fabrics & Colours:**

Recycled REPREVE Hawaii (Colourful Abstract)
Recycled Reclaim Prime (Strawberry Red)
Recycled Generic Lurex (Forest)
Recycled Reclaim Prime (Nero)

- Multi wearable
- Adjustable ties

# **Fabrics & Colours:**

Recycled REPREVE Hawaii (Colourful Abstract)
Recycled Reclaim Prime (Strawberry Red)
Recycled Generic Lurex (Forest)
Recycled Reclaim Prime (Nero)

- Adjustable side ties
- Scrunch bum detail
- Follow coverage as the brown bikini
- Add metal stopper ends

## **Fabrics & Colours:**

Recycled REPREVE Hawaii (Colourful Abstract)
Recycled Reclaim Prime (Strawberry Red)
Recycled Generic Lurex (Forest)
Recycled Reclaim Prime (Nero)

- V-cut neckline instead of U-shape neckline
- Minimal side boob coverage
- High cut
- Medium coverage

# **Fabrics & Colours:**

Recycled REPREVE Hawaii (Colourful Abstract)
Recycled Reclaim Prime (Strawberry Red)
Recycled Generic Lurex (Forest)
Recycled Reclaim Prime (Nero)