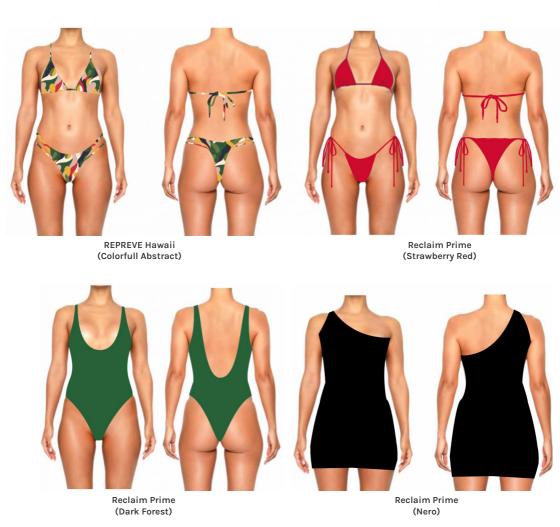

#### 2. Ready-To-Order Styles

Our Ready collection is an ensemble of best-selling designs & trending shapes to the end of 2023. Select the styles you love & add them to this <u>form</u>, including the fabric you want to produce them in, in what colour, print & size.

# Some examples of prices adding premium-grade recycled fabrics in plain and prints.

Reclaim Prime 👶

\$19.95

Reclaim Prime

\$11.<sup>50</sup>

\$ 11.90

REPREVE<sup>®</sup> Digital print

\* 13.90

воттом \$ 11.<sup>50</sup>

REPREVE® Digital print

\$22.90