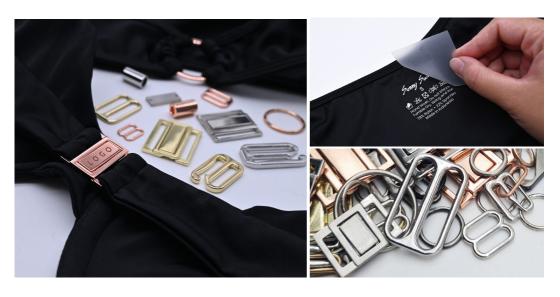

## **CUSTOM BRANDING & ACCESSORIES**

Adding high-quality accessories to your collection plays a huge role in each item's final look, increasing sales and, ultimately, your brand's success.

We heat press your logo onto the inside back of each article. We can brand your logo on metal clips, hygienic liners, and packaging, adding bling, quality, and style.

## BRANDED FABRIC HANG TAGS

As a final step in the production process, we add branded fabric hangtags corresponding to the fabric used for each article free of charge.

You cannot underestimate the value of these tags since they inform your buyers of the fabric's quality and attributes, such as being sustainably produced from salvaged fishing nets or plastic bottles.