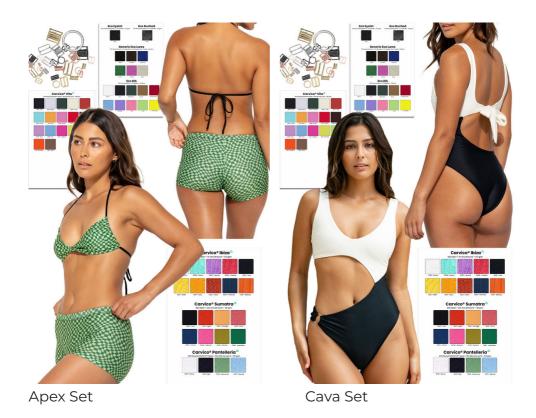

As we produce your own custom designs and our collection of best-selling shapes, including what will be trending in 2024, it allows you to assemble a collection that's totally unique & fresh to the market.

#### 2. Ready-To-Order Styles

Our Ready collection is an ensemble of best-selling designs & trending shapes to the end of 2023. Select the styles you love & add them to this <u>form</u>, including the fabric you want to produce them in, in what colour, print & size.

With the possible combinations of designs and the vast array of colours you can select, you can easily make your collection as iconic as any other swimwear brand you care to mention.

See some example handovers.