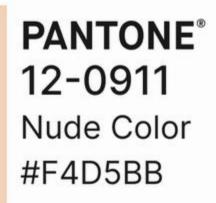

### **Custom Colours**

For custom colors, provide a Pantone TPX reference. For example, you want us to dye a nude color. Google "Pantone Nude TPX," and you'll see something like this:

- 1. Select your colours and send us the Pantone Link.
- 2. It's advisable to order lap dips to ensure the colours are as you expected.
- 3. MOQ 100m per custom colour. Always best to request each print as a lab dip to ensure the colour meet your expectations.