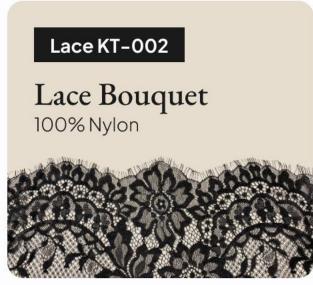

# Our Lace Selection: A Fabric for Every Vision

There are five different types of Lace, available in pre-dyed plain colours. Select from Lace Vintage, Lace Bouquet, Lace Clematis, Lace Climbing Rose, and Lace Polka Dot.