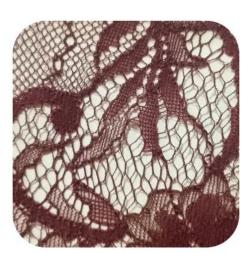

# STEP 3 AVAILABLE COLORS

# **Stock Colours**

Every Lace comes in Black, Snow White, Ocean Blue, Green Forest, Ruby Red, Mint Blue, and Rhubarb.

Ready to cut on demand. Select the styles and colours you love, & you are ready to place a sample order. All styles have been patterned and graded to international body sizes; you can skip sampling as long as you check our international body size guide.