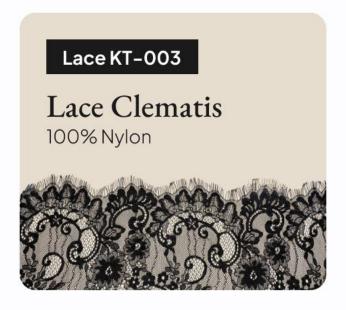

# Our Lace Selection: A Fabric for Every Vision

There are five different types of Lace, available in pre-dyed plain colours. Select from Lace Vintage, Lace Bouquet, Lace Clematis, Lace Climbing Rose, and Lace Polka Dot.