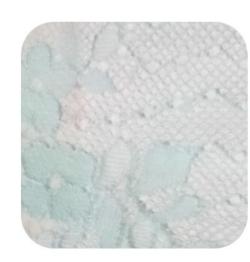

# STEP 3 AVAILABLE COLORS

# **Stock Colours**

Every Lace comes in Black, Snow White, Ocean Blue, Green Forest, Ruby Red, Mint Blue, and Rhubarb.

Ready to cut on demand. Select the styles and colours you love, & you are ready to place a sample order. All styles have been patterned and graded to international body sizes; you can skip sampling as long as you check our international body size guide.