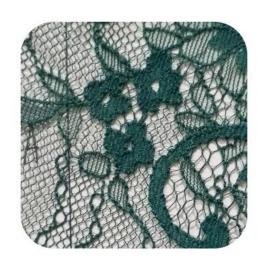

# STEP 3 AVAILABLE COLORS

# **Stock Colours**

Every Lace comes in Black, Snow White, Ocean Blue, Green Forest, Ruby Red, Mint Blue, and Rhubarb.

Ready to cut on demand. Select the styles and colours you love, & you are ready to place a sample order. All styles have been patterned and graded to international body sizes; you can skip sampling as long as you check our international body size guide.