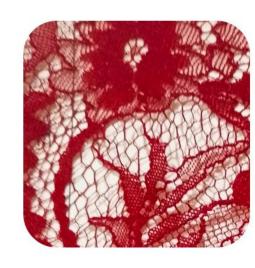

# STEP 3 AVAILABLE COLORS

# **Stock Colours**

Every Lace comes in Black, Snow White, Ocean Blue, Green Forest, Ruby Red, Mint Blue, and Rhubarb.

Ready to cut on demand. Select the styles and colours you love, & you are ready to place a sample order. All styles have been patterned and graded to international body sizes; you can skip sampling as long as you check our international body size guide.