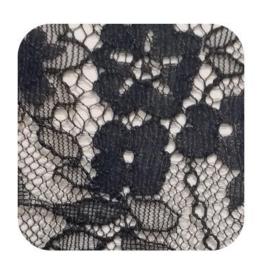

# Our Lace Selection: A Fabric for Every Vision

There are five different types of Lace, available in pre-dyed plain colours. Select from Lace Vintage, Lace Bouquet, Lace Clematis, Lace Climbing Rose, and Lace Polka Dot.

# **Stock Colours**

Every Lace comes in Black, Snow White, Ocean Blue, Green Forest, Ruby Red, Mint Blue, and Rhubarb.

Ready to cut on demand. Select the styles and colours you love, & you are ready to place a sample order. All styles have been patterned and graded to international body sizes; you can skip sampling as long as you check our international body size guide.