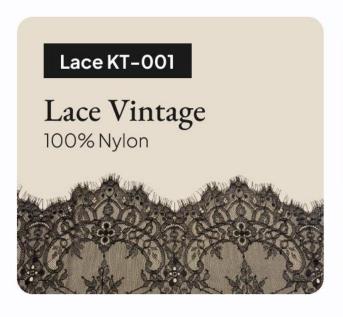

# Our Lace Selection: A Fabric for Every Vision

There are five different types of Lace, available in pre-dyed plain colours. Select from Lace Vintage, Lace Bouquet, Lace Clematis, Lace Climbing Rose, and Lace Polka Dot.