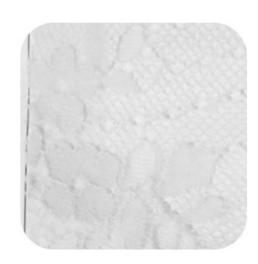

# Our Lace Selection: A Fabric for Every Vision

There are five different types of Lace, available in pre-dyed plain colours. Select from Lace Vintage, Lace Bouquet, Lace Clematis, Lace Climbing Rose, and Lace Polka Dot.

# **Stock Colours**

Every Lace comes in Black, Snow White, Ocean Blue, Green Forest, Ruby Red, Mint Blue, and Rhubarb.

Ready to cut on demand. Select the styles and colours you love, & you are ready to place a sample order. All styles have been patterned and graded to international body sizes; you can skip sampling as long as you check our international body size guide.