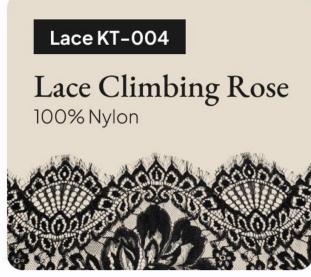

# Our Lace Selection: A Fabric for Every Vision

There are five different types of Lace, available in pre-dyed plain colours. Select from Lace Vintage, Lace Bouquet, Lace Clematis, Lace Climbing Rose, and Lace Polka Dot.

# **Example Prices**

BOUDOIR BLISS SET

Lace Climbing Rose

Top: \$16.50 | Bottom: \$12.40

INTIMATE ELEGANCE SET
Lace Climbing Rose
Top: \$13.90 | Bottom: \$14.40

Lace Polka Dot
Top: \$14.99 | Bottom: \$11.90