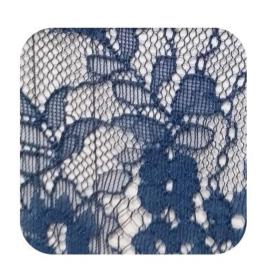

# Our Lace Selection: A Fabric for Every Vision

There are five different types of Lace, available in pre-dyed plain colours. Select from Lace Vintage, Lace Bouquet, Lace Clematis, Lace Climbing Rose, and Lace Polka Dot.

# **Stock Colours**

Every Lace comes in Black, Snow White, Ocean Blue, Green Forest, Ruby Red, Mint Blue, and Rhubarb.

Ready to cut on demand. Select the styles and colours you love, & you are ready to place a sample order. All styles have been patterned and graded to international body sizes; you can skip sampling as long as you check our international body size guide.