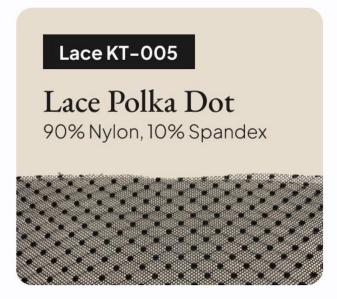

# Our Lace Selection: A Fabric for Every Vision

There are five different types of Lace, available in pre-dyed plain colours. Select from Lace Vintage, Lace Bouquet, Lace Clematis, Lace Climbing Rose, and Lace Polka Dot.

# **Example Prices**

BOUDOIR BLISS SET

Lace Climbing Rose

Top: \$16.50 | Bottom: \$12.40

INTIMATE ELEGANCE SET
Lace Climbing Rose
Top: \$13.90 | Bottom: \$14.40

Lace Polka Dot
Top: \$14.99 | Bottom: \$11.90

LACE ALLURE SET

Lace Polka Dot

Top: \$14.99 | Bottom: \$11.40